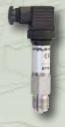

This system – CE certified by Notified Body as an assembly complying with the European Directive 97/23/EC - consists of a series of equipments fitted and tested at our factory.

- Pressure control system composed by:
   Safety pressure switch "fail safe", manual reset
- Continuous pressure transmitter