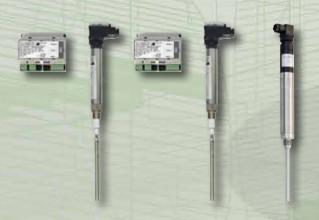

# Level control system composed by:

- Two independent "fail safe" low level probes connected to two distinct self monitoring relays
- One high level alarm probe
- Capacitance probe for continuous level monitoring