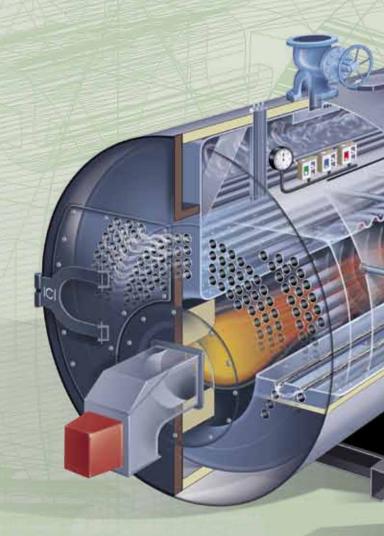

## **TOTAL SAFETY SYSTEM FOR STEAM BOILERS**

Total safety system designed to guarantee totally safe boiler operation in compliance with the new European Directive in matter of boiler operation without supervision for 24 or 72 hours of continuous boiler operation.

This system – CE certified by Notified Body as an assembly complying with the European Directive 97/23/EC - consists of a series of equipments fitted and tested at our factory.

- Pressure control system composed by:
   Safety pressure switch "fail safe", manual reset
- Continuous pressure transmitter

# Level control system composed by:

- Two independent "fail safe" low level probes connected to two distinct self monitoring relays
- One high level alarm probe
- Capacitance probe for continuous level monitoring