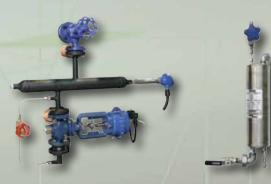

## **Boiler TDS control system** composed by:

- Conductivity probe for TDS level measuring with temperature compensation function
- blowdown pneumatic valve
- sample cooler

Boiler main control panel certified for the management of the safety chains with self diagnosis function, comprising:
• Integrated PLC for setting and visualizing the statuses and alarms