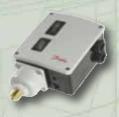

This system – CE certified by Notified Body as an assembly complying with the European Directive 97/23/EC - consists of a series of equipments fitted and tested at our factory.

- Pressure control system composed by:
   Safety pressure switch "fail safe", manual reset
- Continuous pressure transmitter