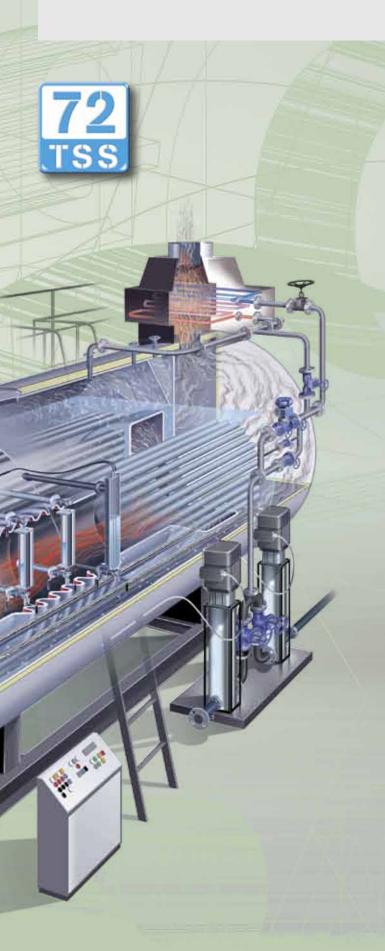

This system – CE certified by Notified Body as an assembly complying with the European Directive 97/23/EC - consists of a series of equipments fitted and tested at our factory.

- Pressure control system composed by:
   Safety pressure switch "fail safe", manual reset
- Continuous pressure transmitter

# Level control system composed by:

- Two independent "fail safe" low level probes connected to two distinct self monitoring relays
- One high level alarm probe
- Capacitance probe for continuous level monitoring

| Description | Code     | Remarks  |
|-------------|----------|----------|
| TSS 24      | 86900060 | 24 hours |
| TSS 72      | 86900061 | 72 hours |
|             |          |          |

- Boiler blowdown control system composed by:
   Pneumatic valve with handle for manual operation, closed on power failure Compressed air solenoid valve

## **Boiler TDS control system** composed by:

- Conductivity probe for TDS level measuring with temperature compensation function
- blowdown pneumatic valve
- sample cooler

Boiler main control panel certified for the management of the safety chains with self diagnosis function, comprising:
• Integrated PLC for setting and visualizing the statuses and alarms

- with self-monitoring logics
- Board mounted operator panel with "user friendly" interface

Distribuitor: CALOR SRL Str. Progresului nr. 30-40,

sector 5, Bucuresti

tel: 021.411.44.44, fax: 021.411.36.14 www.calorserv.ro - www.calor.ro