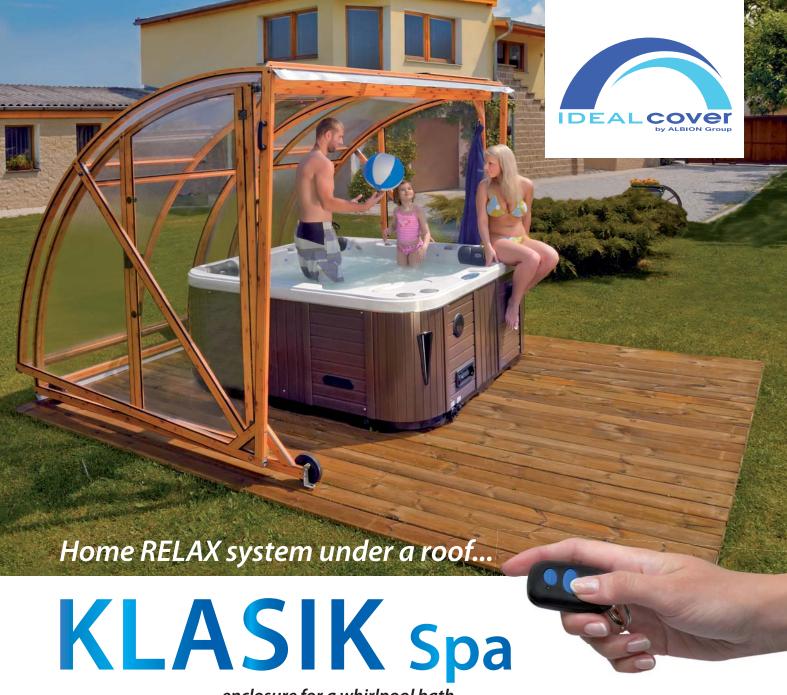

... enclosure for a whirlpool bath

- → ELECTRIC DRIVE
- → REMOTE CONTROL

NEW

Width: 400 cm x Length: 300 cm x Height: 215 cm

## The price includes:

- Complete electric drive + remote control
  convenient opening of the enclosure
- → Single cell, double wall polycarbonate with UV filter
- No Drop surface treatment of the polycarbonate which prevents dripping of condensation
- → Walls of the enclosure in transparent execution
- Hinged door in the front and back panels
- Side entrance combined with a roof window
- → Trackless system
- → Lower edges of walls are raised by 5 cm
- → Wood décor finish of aluminium profiles