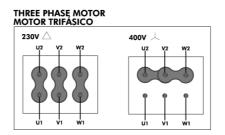

cal data**

| Impeller rpm            | 900   |
|-------------------------|-------|
| Motor rpm               | 900   |
| Approx. weight(kg)      | 71    |
| Maximum flow rate(m3/h) | 10800 |

| Power(kW)    | 2,2   |
|--------------|-------|
| Imax 230V(A) | 10,92 |
| Imax 400V(A) | 6,31  |
| Imax 690V(A) | -     |

# **BOX BD 39/39 T6 3**

# dimensions diagram



### Dimensions (mm)

|       | ` '   |       |       |       |       |       |       |       |      |      |      |  |
|-------|-------|-------|-------|-------|-------|-------|-------|-------|------|------|------|--|
| A=775 | B=775 | C=775 | D=489 | E=421 | F=113 | H=239 | I=650 | J=650 | K=52 | L=71 | M=23 |  |
| NL 07 |       |       |       |       |       |       |       |       |      |      |      |  |

# Wiring diagram