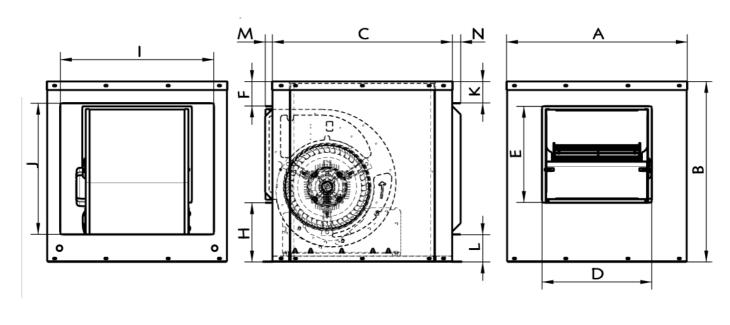

# dimensions diagram

### Dimensions (mm)

|       | ` '   |       |       |       |       |       |       |       |      |      |      |  |
|-------|-------|-------|-------|-------|-------|-------|-------|-------|------|------|------|--|
| A=775 | B=775 | C=775 | D=489 | E=421 | F=113 | H=239 | I=650 | J=650 | K=52 | L=71 | M=23 |  |
| NL 07 |       |       |       |       |       |       |       |       |      |      |      |  |