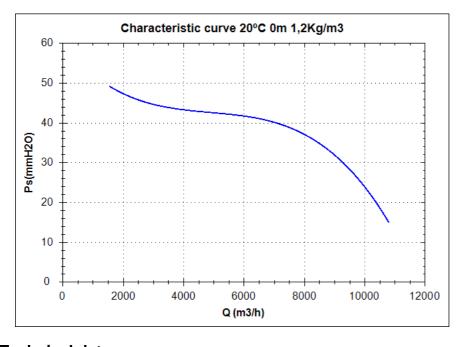

## Characteristic curve

## **Design point**

| Q (m3/h)  |  |
|-----------|--|
| Ps(mmH2O) |  |

#### Service point

| Impeller rpm   |  |
|----------------|--|
| Max. temp.(°C) |  |
| Q (m3/h)       |  |
| Ps(mmH2O)      |  |
| Pd(mmH2O)      |  |
| Pt(mmH2O)      |  |
| Air speed(m/s) |  |