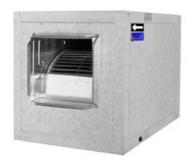

## Series general data BOX BD

- MANUFACTURING FEATURES:
  •Impellers made of polyamide reinforced with fiberglass up to size 33/33 (12/12). The rest models is galvanized steel
- •BD range fans fitted in soundproof cabinets through insulated panels with Flexi roll Pol Na 30 Anthracite grey M1
- •Fan fitted over antivibration mountings.

- Fan fitted over antivibration mountings.
   Interchangeable panels giving the possibility to different fan positions.
   Connection gland included.
   Equipped with inlet deflector wing, minimizing the turbulence and optimizing the efficiency.
   Closed motors SPECIALLY DESIGNED. Extruded aluminium motor housing. Totally enclosed wiring box IP-65. IP-54 motor protection and rated class F insulation. Standard voltages 230V 50 Hz for single phase and 230/400V

- APPLICATIONS:
  Designed for inline installation, indoor or outdoor assembly, they are suitable for:
   Air renewal in buildings and industries.
- Industrial and professional kitchen hoods.
  Maximum working temperature: 50°C.